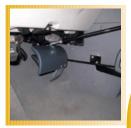

### Accelerater/ Brake Guard with Trim 4571T

An important safety element that prevents unintentional use of pedals. The Veigel Pedal Guard solution is stylish and

safe. The concave shape of our pedal guard protects from unintentional use

of the gas and brake pedals while providing maximum legroom for the driver. This unique design also incorporates a quick release connection similar to a socket wench. This quick release connection allows the pedal guard to be removed in seconds without the use of tools.