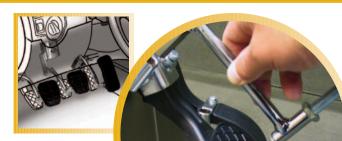

#### Pedal Extensions 4400

Utilizing the same quick release system as the pedal guard, our pedal extensions can be removed in seconds with out the use of tools allowing taller people to drive the vehicle. Pedal Extension 2" -13".

# steering control

Our steering devices can be mounted on the right or left side of the steering wheel. The stylish design perfectly matches the Veigel hand controls.