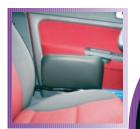

## Veigel foot controls





### Accelerater/ Brake Guard with Trim 4571T

An important safety element that prevents unintentional use of pedals. The Veigel Pedal Guard solution is stylish and

safe. The concave shape of our pedal guard protects from unintentional use

of the gas and brake pedals while providing maximum legroom for the driver. This unique design also incorporates a quick release connection similar to a socket wench. This quick release connection allows the pedal guard to be removed in seconds without the use of tools.



#### Pedal Extensions 4400

Utilizing the same quick release system as the pedal guard, our pedal extensions can be removed in seconds with out the use of tools allowing taller people to drive the vehicle. Pedal Extension 2" -13".

## transfer seat







# steering control



Our steering devices can be mounted on the right or left side of the steering wheel. The stylish design perfectly matches the Veigel hand controls.